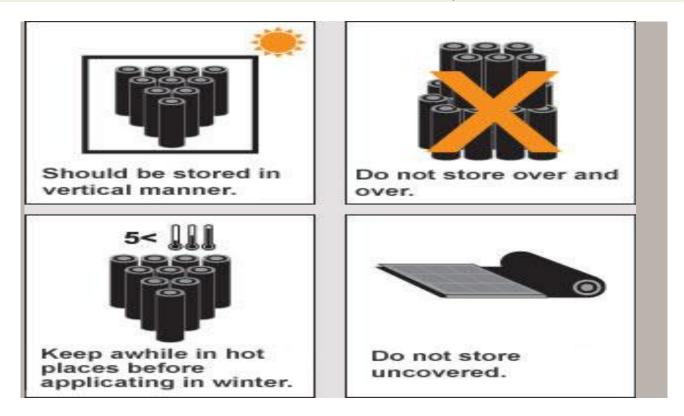

The rolls of bituminous membranes should be stored in vertical manner. Additionally during the transportation they should be placed vertically.

Simself membranes should not be placed in overlapping manner preventing the heavy load on the rolls.

Membranes should be protected from freezing and sunlight (ultraviolet light).

They should be kept away from heating sources. They must be protected from sudden temperature changes.