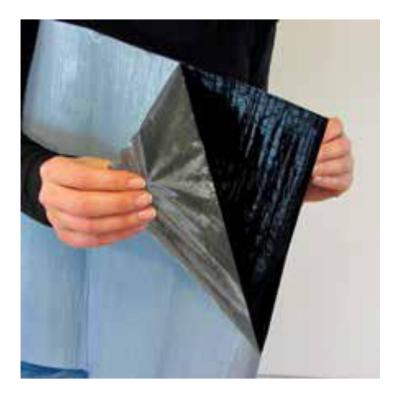

# PANDA SIMSELF MEMBRANES (SELF ADHESIVE)

SIMSELF MEMBRANES are self adhesive plastomeric and elastomeric type of membranes with APP (Atactic Polypropylene) & SBS (Styrene – Butadiene – Styrene) thermoplastic resin, used to enhance of the bitumen. For increasing physical strength of the membranes being used nonwoven polyester mat as a bearing and reinforcement system. After the removable film layer on one side is peeled, the membrane is ready to stick.

### **Properties**

With its self adhesiveness, water tightness and resistance to structural movements, Simself Membranes bring practical solutions to many fine details. Thanks to its flexibility it is comfortably applied on curvilinear or skewed surfaces. Simself Membranes are produced in rolls of 1 meter width and 10 or 15 meters length. The membrane becomes ready to stick when the film layer is peeled. But to provide a good adhesion, the application surface should be dry and clean. On concrete surfaces, Standart bituminous primer should be applied prior to application and after the drying of the primer layer, SimSelf Membrane has to be sticked onto the already dry surface. Simself Membrane, which can be produced with mineral coating on one face, can be used as the uppermost layer material on covering.