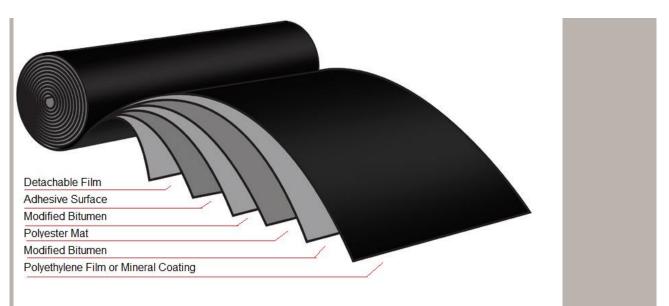

# PANDA SIMSELF MEMBRANES (SELF ADHESIVE)

SIMSELF MEMBRANES are self adhesive plastomeric and elastomeric type of membranes with APP (Atactic Polypropylene) & SBS (Styrene – Butadiene – Styrene) thermoplastic resin, used to enhance of the bitumen. For increasing physical strength of the membranes being used nonwoven polyester mat as a bearing and reinforcement system. After the removable film layer on one side is peeled, the membrane is ready to stick.

### **Properties**

With its self adhesiveness, water tightness and resistance to structural movements, Simself Membranes bring practical solutions to many fine details. Thanks to its flexibility it is comfortably applied on curvilinear or skewed surfaces. Simself Membranes are produced in rolls of 1 meter width and 10 or 15 meters length. The membrane becomes ready to stick when the film layer is peeled. But to provide a good adhesion, the application surface should be dry and clean. On concrete surfaces, Standart bituminous primer should be applied prior to application and after the drying of the primer layer, SimSelf Membrane has to be sticked onto the already dry surface. Simself Membrane, which can be produced with mineral coating on one face, can be used as the uppermost layer material on covering.

| Reinforcement (Car                          |            |            |                |                |
|---------------------------------------------|------------|------------|----------------|----------------|
| rier)                                       |            |            | Polyester      | Polyester      |
| Thickness                                   | mm         | EN 1849-1  | 1,5            | 2              |
| Weight                                      | kg/m²      |            | 1,8 - 2,1      | 2,2 - 2,6      |
| Roll Width                                  | m          | EN 1848-1  | 1              | 1              |
| Roll Length                                 | m          | EN 1848-1  | 15             | 15             |
| Visible Defects                             |            | EN 1850-1  | None           | None           |
| Heat Endurance (at least)                   | ٥C         | EN 1110    | 110            | 110            |
| Cold Flexibility (adhesive)                 | ٥C         | EN 1109    | >-20           | >-20           |
| Water impermeability                        | -          | EN 1928    | $\checkmark$   | $\checkmark$   |
| Tensile Strength<br>Longitudinal (at least) | N/5cm      | EN 12311-1 | 500            | 500            |
| Tensile Strength<br>Transverse(at least)    | N/5cm      | EN 12311-1 | 300            | 300            |
| Longitudinal Elongation                     | %          | EN 12311-1 | 30             | 30             |
| Transverse Elongation                       | %          | EN 12311-1 | 30             | 30             |
| Resistance to static<br>loading             | kg         | EN 12730   | min 5          | min 5          |
| Tear Strength Value                         | N/50<br>mm | EN 12310-1 | 130(±%50)      | 130(±%50)      |
| Value of Impact<br>Resistance               | mm         | EN 12691   | max 300        | max 400        |
| Directional Variation                       | mm         | EN 1848-1  | max 20         | max 20         |
| Reaction to Fire                            | -          | EN 13501-1 | E              | E              |
| Upper surface                               |            |            | PE Film        | PE Film        |
| Lower surface                               |            |            | Removable Film | Removable Film |